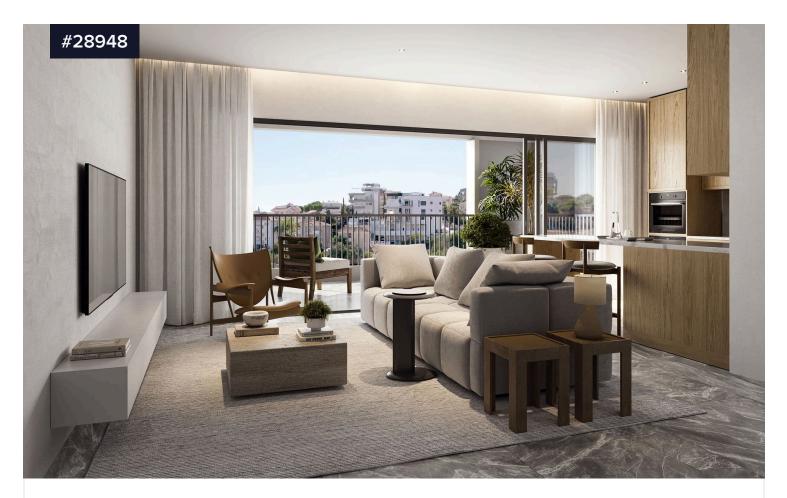

## €350,000 +vat

Panthea, Limassol

Bedrooms

Bathrooms

Covered **[] 86.2 m<sup>2</sup>** 

Introducing a fantastic opportunity to own a modern apartment in the vibrant area of Panthea, currently under construction and set to impress with its stylish design. This spacious 86.20 m2 apartment features 2 bedrooms and 2 bathrooms, making it ideal for families or professionals looking for comfort and convenience.

Located on the second floor of a three-story building, this apartment is easily accessible with an elevator. The energy efficiency rating of A ensures low running costs, promoting a sustainable lifestyle. With unfurnished interiors, you have the freedom to design the space according to your taste and preferences.