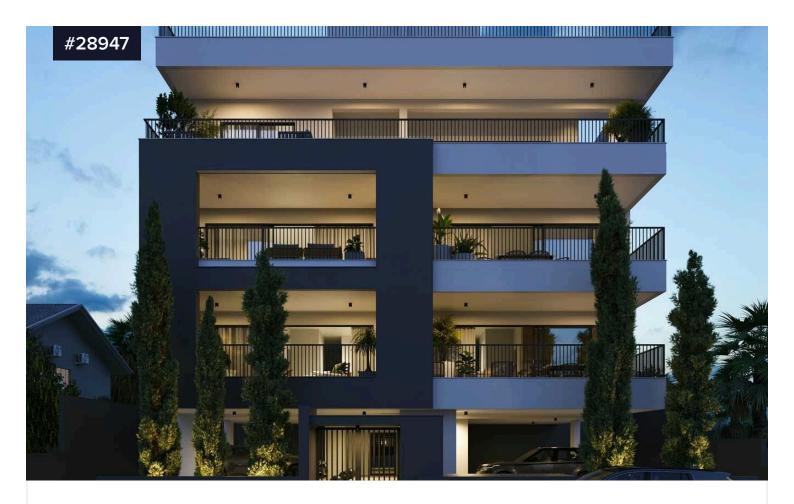

## For Sale 2 Bedroom Apartment in **Panthea**

€385,000 +VAT

Panthea, Limassol

**Bedrooms** 

**Bathrooms** 

Covered

86.9 m<sup>2</sup>

This is a fantastic opportunity to purchase a modern apartment currently under construction in the desirable Panthea area. Spanning an internal space of 86.9 m2, this thoughtfully designed apartment features 2 spacious bedrooms and 2 well-appointed bathrooms, making it perfect for families or professionals seeking comfort and convenience.

Situated on the first floor of a three-story building, residents will enjoy easy access via an elevator. The apartment is designed with energy efficiency in mind, rated A, which translates to lower utility costs and a reduced carbon footprint.