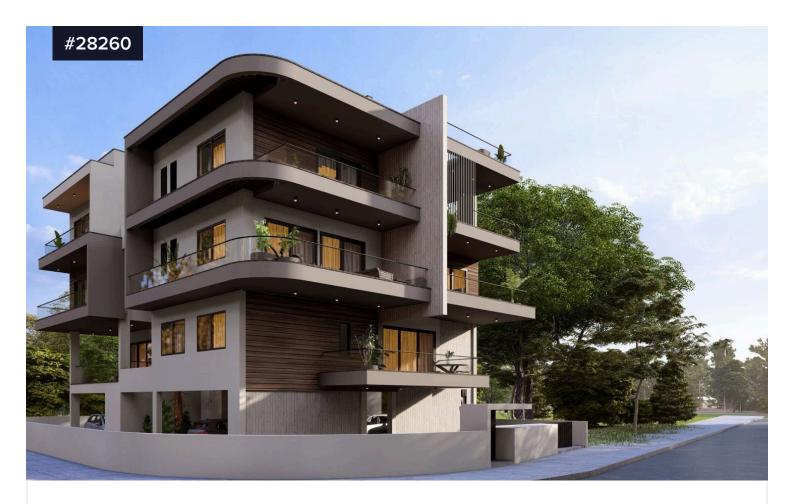

## One Bedroom Apartment with Semi Sea View for Sale in Panthea

€219,000 +VAT

Panthea, Limassol

**Bedrooms** 

Bathrooms

Covered

<sup>2</sup> 50 m<sup>2</sup>

Discover a premier private estate in Limassol's sought-after Panthea Area. This exquisite development offers a range of luxurious apartments, including stylish 1, 2, and 3-bedroom units, as well as two exclusive penthouses with private roof terraces. Situated in a prime location, provides unparalleled convenience with supermarkets, bakeries, restaurants, cafés, and banks all within walking distance. Plus, it's just minutes from the highway, ensuring easy access to the rest of the city.

Each residence is crafted to the highest standards, featuring topquality materials and finishes. Residents also enjoy a host of leisure

Type

**Apartment** 

Status

**Under construction** 

Energy efficiency rating