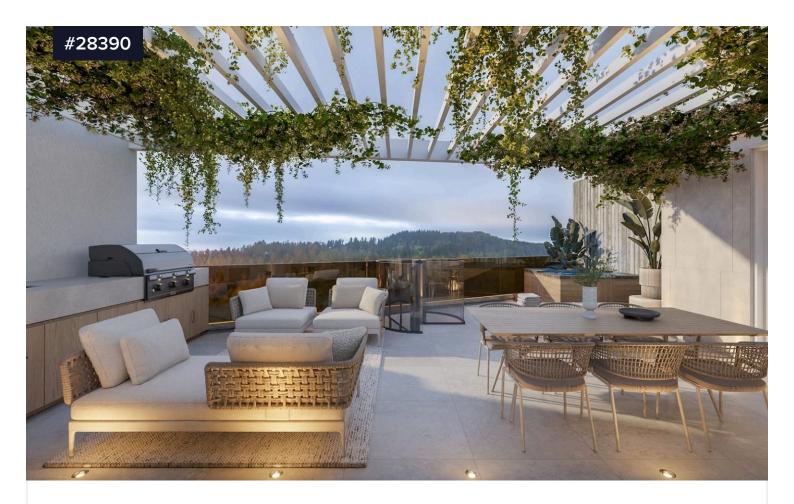

## Two-bedroom Penthouse in Panthea, €1,200,000 +VAT Mesa Geitonia

Mesa Geitonia, Limassol

Bedrooms

2

**Bathrooms** 

Covered

80 m<sup>2</sup>

A luxurious 2-bedroom penthouse on the 4th floor in the prestigious Panthea area of Mesa Geitonia, Limassol, offering 80 sq.m of internal space, a 23 sq.m veranda, and a 51.7 sq.m private roof garden with a Jacuzzi. The open-plan kitchen and living room create a bright, modern space, featuring premium ceramic tile flooring from Spain or Italy, double-glazed windows, and sliding doors for excellent insulation and natural light. A solar water heating system with a pressure system ensures efficiency and comfort. Residents can enjoy a beautifully maintained communal swimming pool. Penthouse also includes a private parking space and storage room for added convenience.