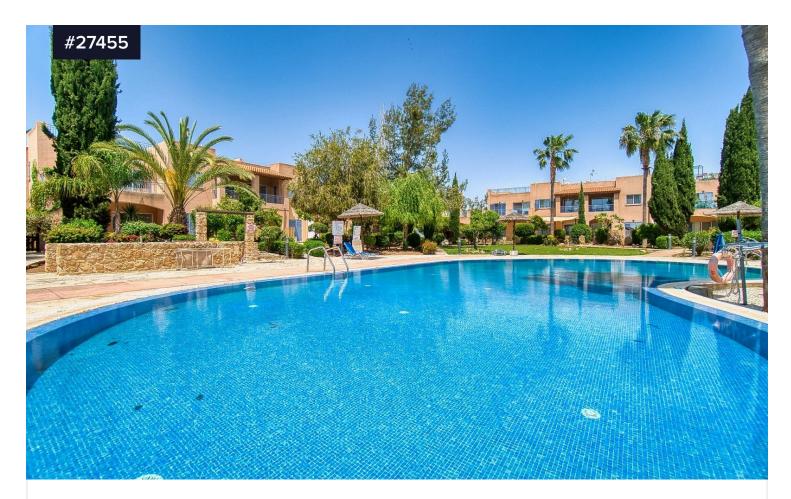

## Two-Bedroom Penthouse with Roof Garden & Sea View in Mandria, Paphos

€247,000

• Mandria Pafou, Paphos

Bedrooms

Bathrooms

Covered

? Key Features:

Location: Seafront development in Mandria, Paphos Type: 2-bedroom, 2-bathroom penthouse Size: Spacious 141 m<sup>2</sup> with stunning 360° sea and mountain views from the private roof garden Amenities: 2 communal swimming pools (one heated for winter use) Private clubhouse exclusively for residents Beautifully landscaped gardens for relaxation