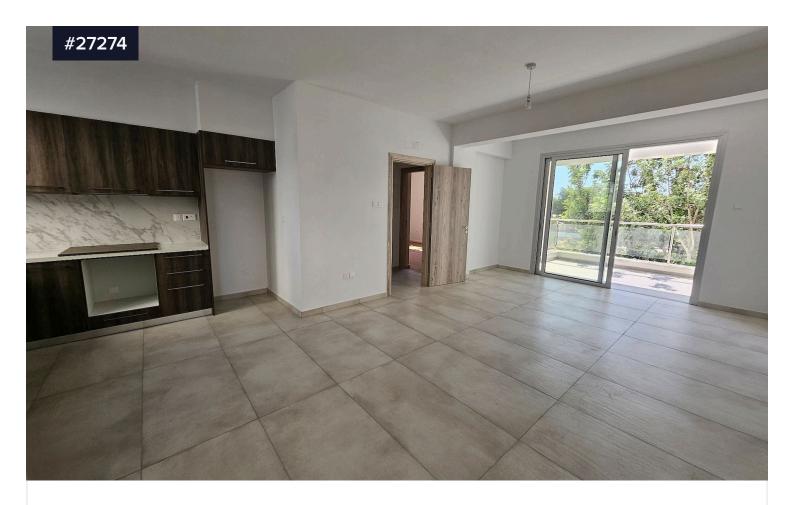

] 75 m<sup>2</sup>

This newly available, move-in-ready two-bedroom apartment is located in the sought-after Kato Polemidia area. Positioned on the first floor of a three-story building, the apartment spans 75 square meters of internal living space, complemented by a 12-square-meter covered veranda. The open-plan design features a kitchen, living room, and dining area, creating a bright and airy atmosphere.

The apartment includes two spacious bedrooms, with the master bedroom benefiting from an en suite bathroom with a shower and toilet. Additionally, the property offers provisions for air conditioning units and electric heating, ensuring comfort year-round. A covered Type