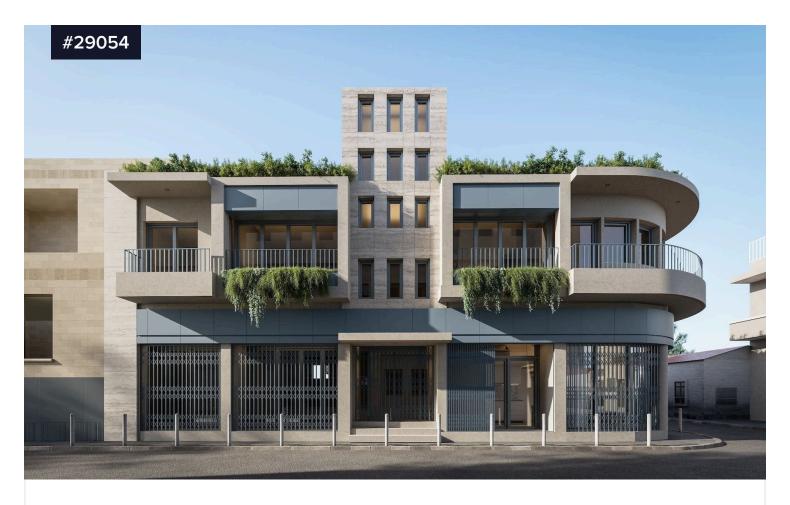

## Two bedroom apartment for sale in the Historical Center

€269,000

• Historical Center, Limassol

**Bedrooms** 

\_\_ :

2

Bathrooms

**№** 1

Covered

. 60 m<sup>2</sup>

A rare investment opportunity with 9 exquisitely designed apartments, including 8 one-bedroom units and 1 two-bedroom apartment, tailored for contemporary urban living and exceptional rental potential.

Nestled on a parallel street to the iconic Anexartisias Street, residents are steps away from the bustling heart of Limassol's city centre, surrounded by trendy cafes, boutique shops, and cultural landmarks. Whether for leisurely strolls or vibrant nightlife, everything is within walking distance.

With a central location, high ROI potential, and attractive rental yields, is perfect for investors seeking steady returns and homebuyers looking for unmatched city convenience.

Type

Apartment

Status

Off plan