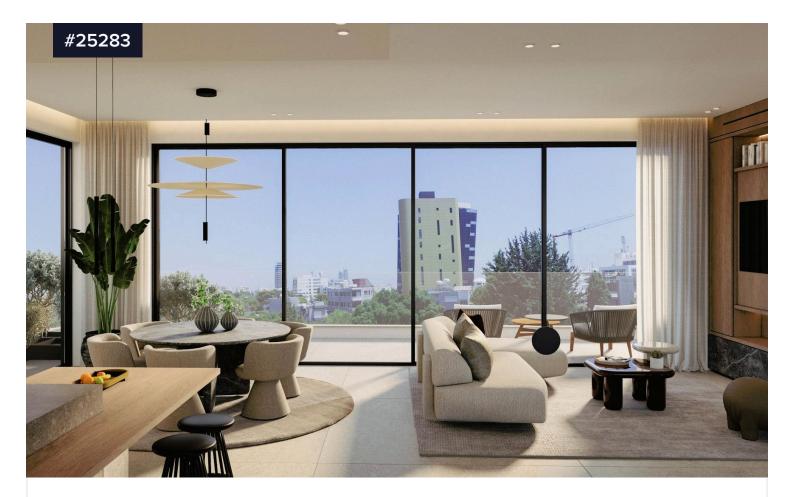

## €450,000 +vat

Apostolou Petrou & Pavlou, Limassol

Bedrooms

Bathrooms

Covered

With just 7 exquisite park-view apartments spread across 4 floors, our unique development offers a truly exceptional residential experience.

Every element has been meticulously crafted to cater to the needs of modern city dwellers, from its prime location to its impeccable design and high-quality materials.

It is ideally situated just a stone's throw away from the bustling Makariou street, west of Lanitio area.

Each apartment offers an unparalleled living experience, with contemporary finishes and thoughtful design elements.

This central location ensures that everything you need is within easy reach. Here, you'll find yourself in close proximity to esteemed schools,