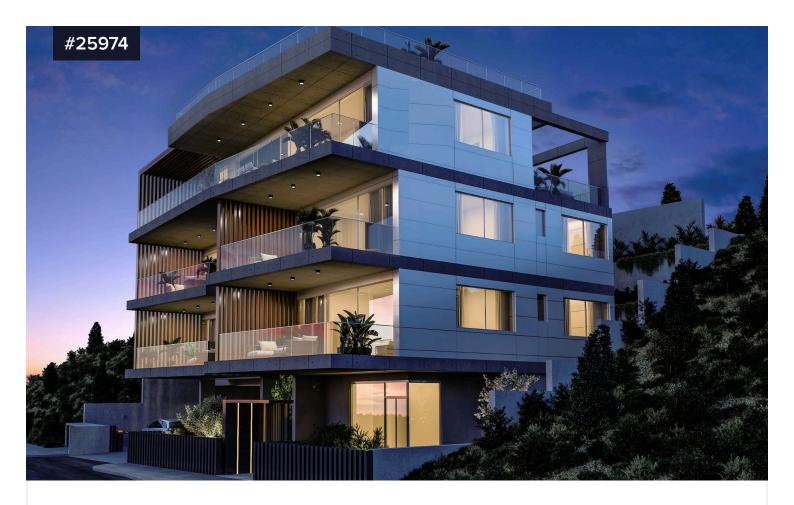

## Luxury-Modern Design, Two Bedroom Apartment With Amazing View

€360,000 +VAT

• Agia Filaxi, Limassol

**Bedrooms** 

**I** 2

Covered

[ ] 85 m<sup>2</sup>

This beautiful two-bedroom apartment is part of a small, luxurious residential complex of only five apartments, featuring modern design and high specifications. Located in the Agia Fyla area, the complex offers easy access to the highway.

Situated on the second floor of a three-story building, the apartment boasts an internal area of 82 sqm and a 24 sqm covered veranda. It includes an open-plan kitchen with a living and dining area, a main bathroom with a shower, a master bedroom with an en-suite toilet and shower, and another spacious bedroom.