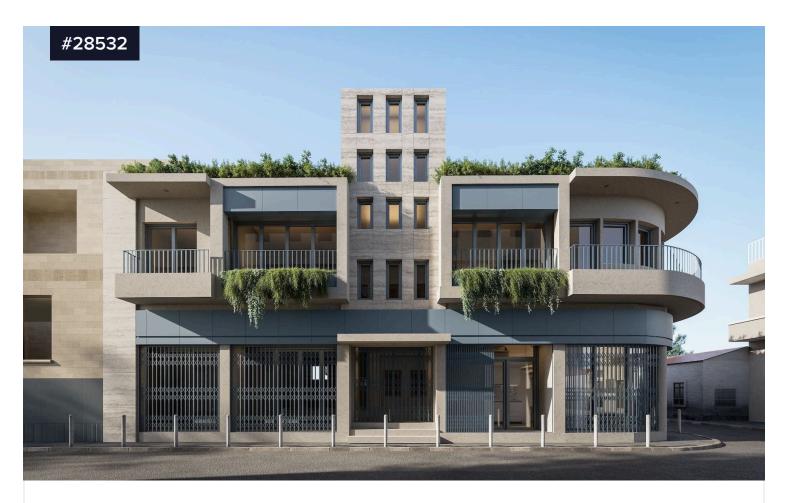

## Residential building for sale in the Historical Center, Limassol

€2,070,000

Historical Center, Limassol

Bedrooms

**--** 11

11

Bathrooms

· 10

Covered

7 397 m<sup>2</sup>

The project offers a rare investment opportunity with 10 exquisitely designed apartments, including 1 studio, 8 one-bedroom units, and 1 two-bedroom apartment, tailored for contemporary urban living and exceptional rental potential.

Nestled on a parallel street to the iconic Anexartisias Street, residents are steps away from the bustling heart of Limassol's city centre, surrounded by trendy cafes, boutique shops, and cultural landmarks. Whether for leisurely strolls or vibrant nightlife, everything is within walking distance.

With a central location, high ROI potential, and attractive rental yields,

Туре

**Apartment Building** 

Status

Off plan

Energy efficiency rating

Certificate expected