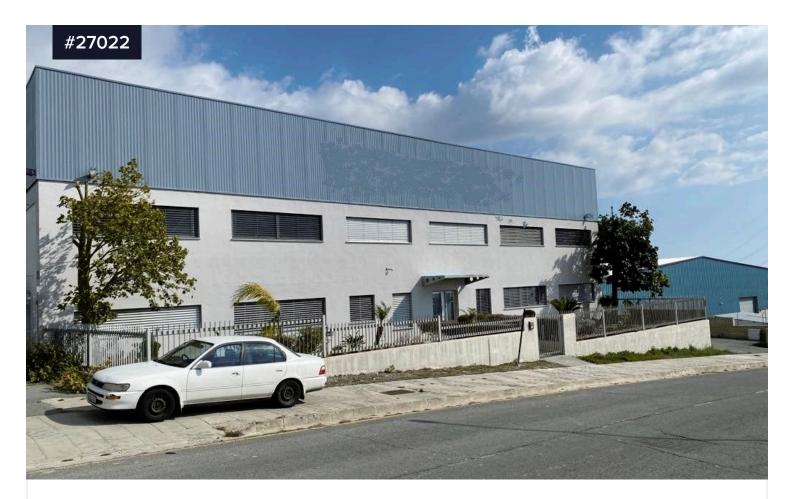

## SPACIOUS WAREHOUSE AND OFFICES YPSONAS

€10,000 /month

**Q** Ypsonas, Limassol

Bathrooms

🍢 2

Covered

Spacious Warehouse with private offices Ypsonas .

Situated north of the highway at the 3rd industrial estate , a new 600sqm warehouse with 300sqm of office space .

Modern , state of the art premises , built and designed to all safety standards with high ceilings .

Warehouse,Reception area, multiple partitioned offices, kitchen, 4 WCs, furnished conference room, living quarters studio , parking for 12 plus.

Easy access to the highway suitable for most trades.

| Туре                     | Warehouse           |
|--------------------------|---------------------|
| Plot                     | 2000 m <sup>2</sup> |
| Status                   | Used                |
| Energy efficiency rating | g 🥒 🗛               |