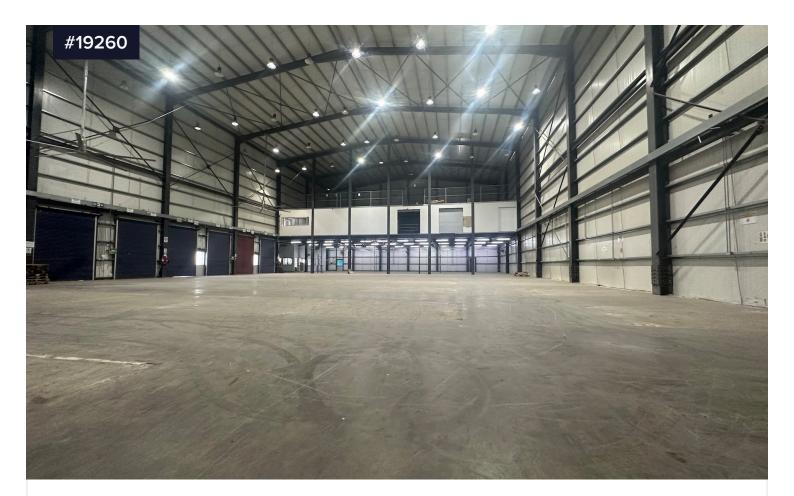

## €12,000 /month

Warehouse 4000 m<sup>2</sup>

Used

2016

a 🛪

• Agios Sillas, Limassol

|                                                                      | Covered                                                                   |                         |              |
|----------------------------------------------------------------------|---------------------------------------------------------------------------|-------------------------|--------------|
|                                                                      | [] 2500 m <sup>2</sup>                                                    | Туре                    | W            |
|                                                                      |                                                                           | Plot                    |              |
|                                                                      | Warehouse with 15 meter height ceilings, lift to all 3 floors, 11 sliding | Status                  |              |
|                                                                      | doors around, over 20 parking spaces.                                     | Year of constru         | uction       |
| (                                                                    | Ground level: 1,500m <sup>2</sup> covered area                            | Energy efficiency ratir | ocy rating   |
|                                                                      | Main entrance, ventilation system, 2 offices, 2 wc, 1 charging station    | Lifergy enicier         | icy fatility |
|                                                                      | (fire approved).                                                          |                         |              |
|                                                                      | 1st floor:500m <sup>2</sup> covered area                                  |                         |              |
| 1 very large kitchen, 6 wc, 4 showers, disabled wc, 6 offices, large |                                                                           |                         |              |
|                                                                      | storage, 1 sever room with a/c and fire approved.                         |                         |              |
|                                                                      | Mezzanine:500m²,of covered area                                           |                         |              |
|                                                                      | Fire exit with eternal staircase.                                         |                         |              |
|                                                                      |                                                                           |                         |              |