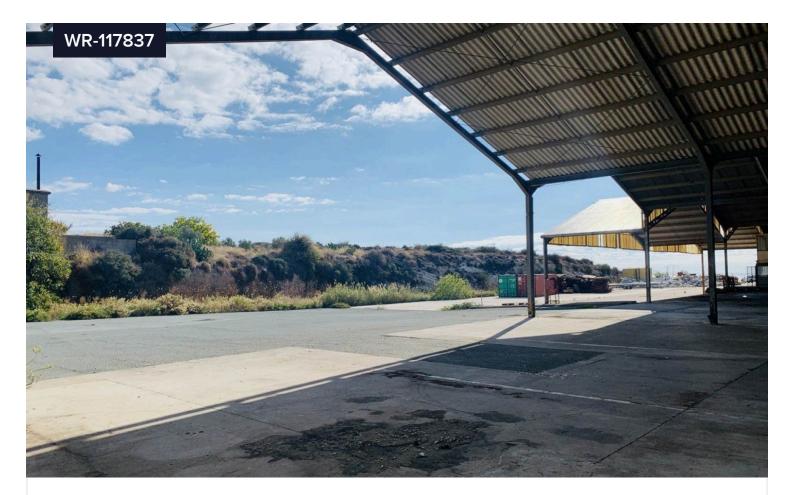

## Covered

[] 1000 m<sup>2</sup>

Large Warehouse available for Rent The price for this property is 3 euro per sqm Available warehouses 1000 sqm+ Facilities available in place include:

- Large Exterior Space,
- Office space,
- Toilets
- Located in Agia Varvara Industrial Area
- 50 meters away from the highway exits leading to Limassol harbor