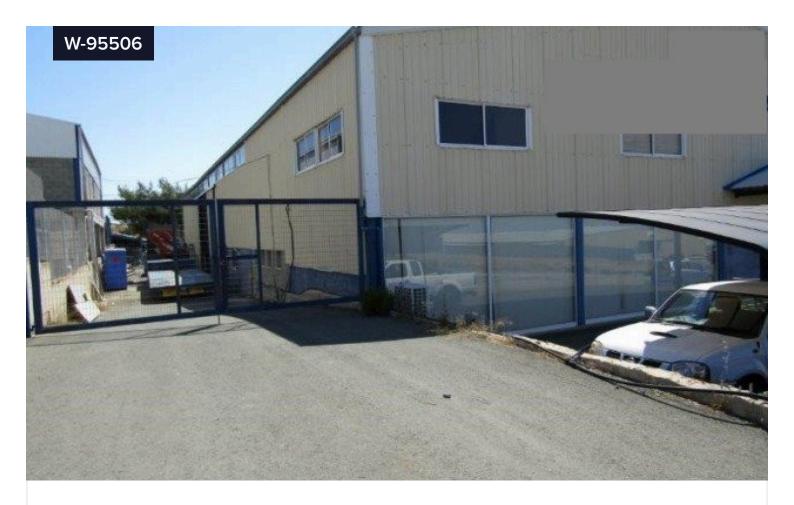

## Warehouse+%2F+factory For Sale In Ypsonas Limassol Cyprus

€1,200,000

Ypsonas, Limassol

Covered

[] 1600 m<sup>2</sup>

Warehouse available in the Industrial area of Ypsonas. Purpose built, the warehouse has a huge area which can be separated into individual areas and includes a large office area and showroom. Ample parking space for 20 cars. Currently rented and the Tenancy agreement can be transferred to the new Owner. As this is an industrial zone, the land is leased from the Government on a 99 year term and the Owners pay a rental amount per annum. Please contact us for further details and a breakdown of rental income per month.