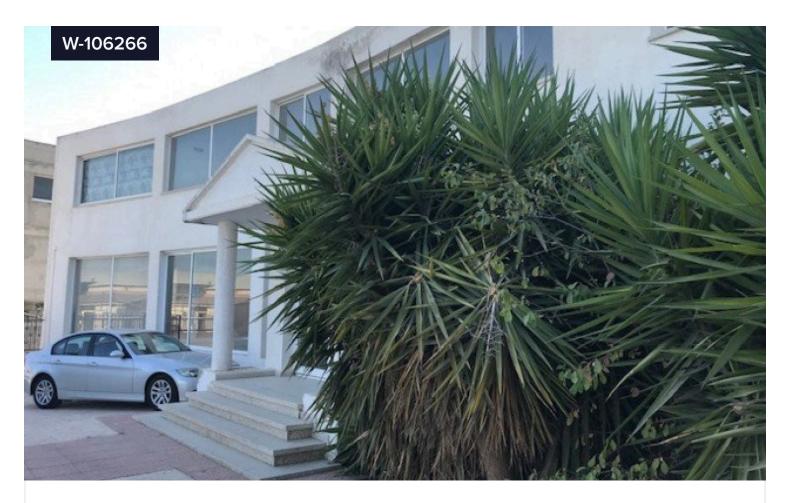

## Covered

[] 1440 m<sup>2</sup>

Front building offices behind.This of with warehouse freehold warehouse/building the is in industrial area of Agios Sylas under the Ypsonas municipality. The building zone is Ba4 with a building density of 90% and a coefficient of 60% allowing 2 floors.plot size  $2,616m^2$  and the frontal facade of the building os  $44 m^2$ . The building has lobby/reception, showroom, 2 ground floor offices, 2 wc/showers/changing rooms, kitchen. The staircase leads to 2 floors of offices 220m<sup>2</sup> per floor. On the first floor there are 3 large office spaces 3 wc, 1 shower and a kitchen. The warehouse connects to the main office building with a covered area of 1,000 m<sup>2</sup> offering high ceilings of 12m<sup>2</sup> and double doors of 11m<sup>2</sup> height, 3 phase electricity. The