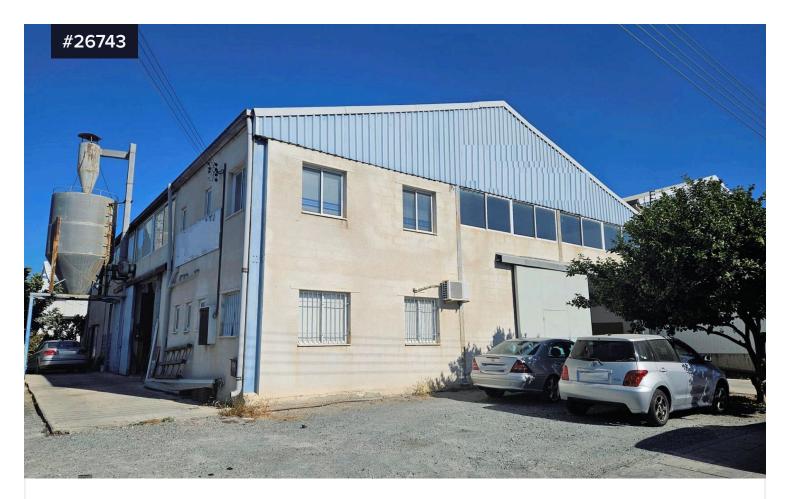

## Covered

We are happy to present this unique freehold warehouse located in the industrial area of Kato Polemidia. What makes this property truly exceptional is its freehold status, as most properties in the area are under leasehold status with the government. This warehouse, however, is freehold and is being sold by the owner. It is built on a plot of 857sqm and offers an internal covered area of 441sqm, complete with office space, a toilet, and a small kitchen. The location provides extremely easy access to the highway and the road leading to the new port, passing by My Mall.