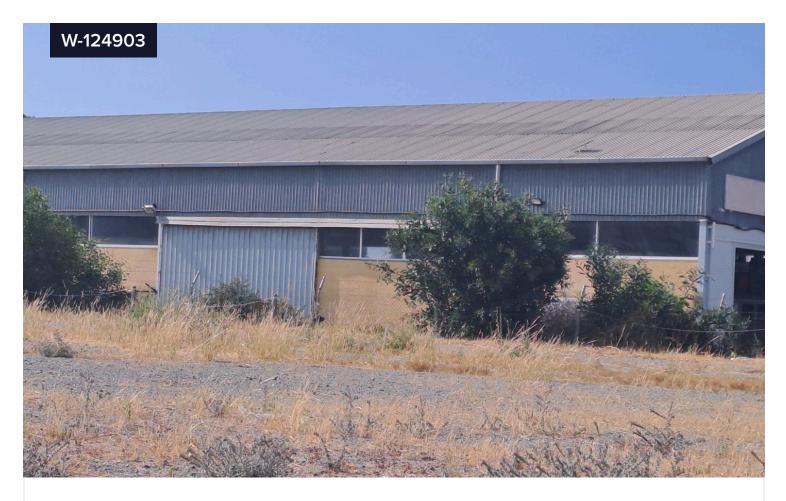

## Covered

Warehouse available in the industrial area of Linopetra. This vast area houses a large warehouse of around 552m2 and separate office with an additional 135m2. The height is around 7-8m. The location is ideal for a large shop, recreational facility, storage etc.... which requires ample space for parking with easy access to the highway and the main roads of Limassol. The land has a 90% building density factor, 60% coverage and an allowance of 2 floors. Please contact us for further information and a site viewing.