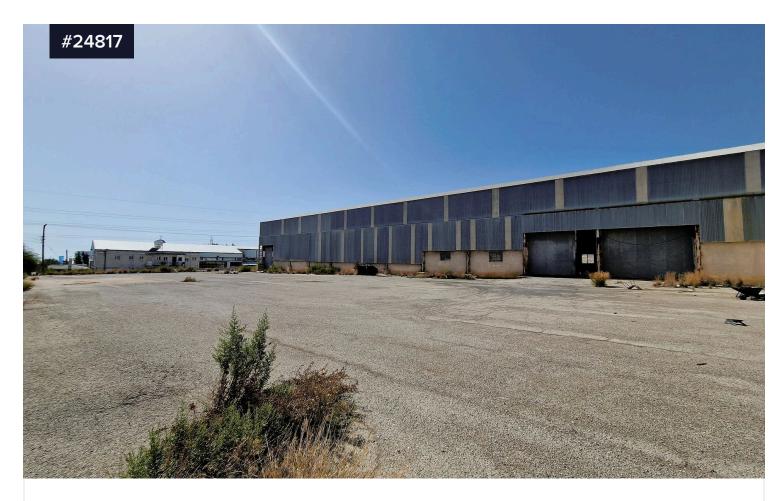

## Covered **[] 16809 m<sup>2</sup>**

Industrial warehouse within a parcel of land extending to about 60,260 sq.m with a covered area of about 16,809 sq.m.in Agia Varvara, Paphos.

The property enjoys direct access on the highway and abuts a registered road with a frontage of approx. 475m (175 meters along its western boundary and 300 meters along its northern boundary).

The premises have approximately the following areas:

• Admin Building: 399m<sup>2</sup>

| Туре                        | Warehouse               |
|-----------------------------|-------------------------|
| Plot                        | 60260 m <sup>2</sup>    |
| Status                      | Resale                  |
| Year of construction        | 1990                    |
| Energy<br>efficiency rating | Certificate<br>expected |