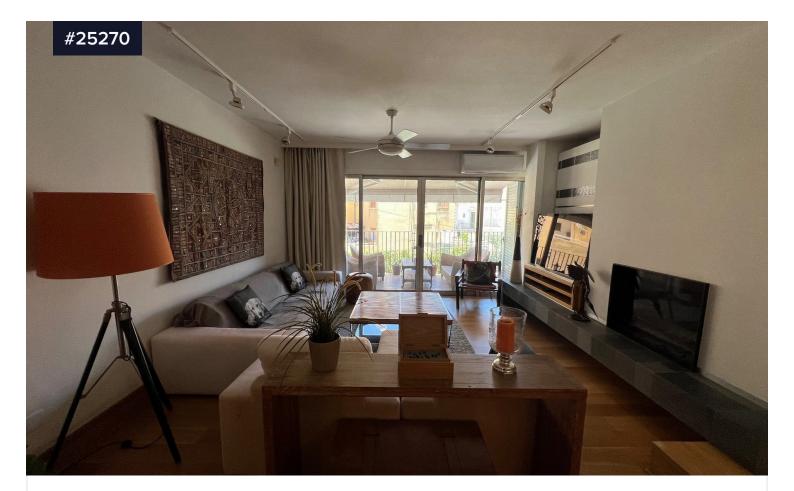

## Two Bedroom Townhouse in Agia triada, €3,000 /month Limassol

Q Agia Napa, Limassol

Bedrooms

2

Bathrooms 1

Covered 205 m<sup>2</sup>

Offered to rent an exclusive townhouse in the centre of Limassol, near Limassol Marina.

3-storey townhouse in the secure complex Columbia Plaza, own infrastructure, 24/7 security, parking place in the covered guarded parking lot, large storage room.

Stylish German project of the famous world shipbuilding company. Finishing natural marble, wooden parquet, eco-cement.

Underfloor heating throughout the townhouse, air conditioning system for heat and cold. all Mielle household appliances, Sony appliances, Roshe Bobois furniture

1st FLOOR - a guest toilet , a kitchen with a living room, a wood-burning