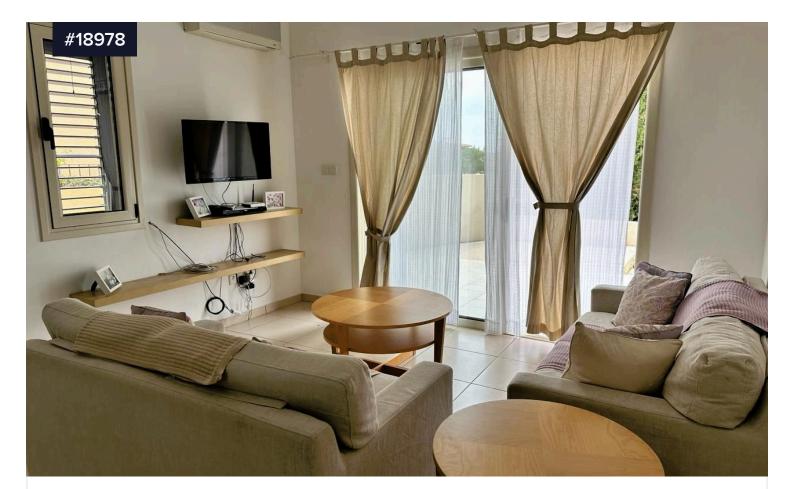

This corner townhouse has an open plan large living/dining areas and a kitchen on the lower level.

Patio doors from the living area lead out to a good sized veranda and yard with access to the communal swimming pool of the project.