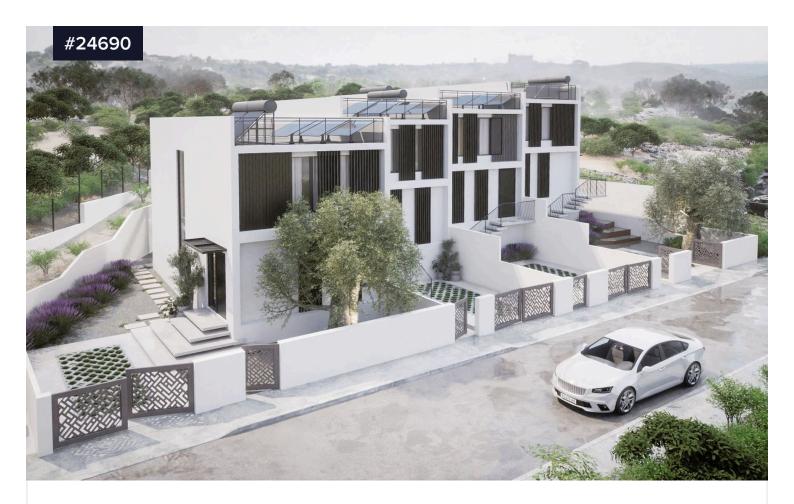

## **Modern Design-Luxury Specification Two** €290,000 +VAT **Bedroom Townhouse In Erimi**

Erimi, Limassol

Bedrooms

2

**Bathrooms** 

Covered

100 m<sup>2</sup>

We are happy to present you an exclusive collection of 4 meticulously designed townhouses perched on a green hill in Erimi, just a brief 20-minute drive from Limassol surrounded by lush greenery and peaceful landscapes. Nestled in a green oasis with captivating hill views, these 100 sq.m. 2-bedroom residences offers a perfect blend of elegance, convenience, and natural beauty.

The interior design of Erimi Townhouses embodies quiet luxury, with a minimalistic approach that harmoniously integrates organic and natural materials. Each element is thoughtfully selected to create a seamless connection with the surrounding nature, all while maximizing the breathtaking views for a truly captivating living experience.