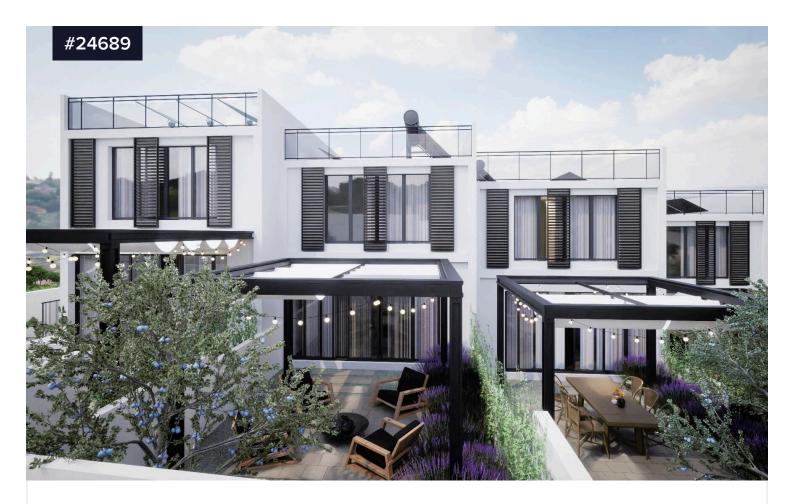

We are happy to present you an exclusive collection of 4 meticulously designed townhouses perched on a green hill in Erimi, just a brief 20-minute drive from Limassol surrounded by lush greenery and peaceful landscapes. Nestled in a green oasis with captivating hill views, these 100 sq.m. 2-bedroom residences offers a perfect blend of elegance, convenience, and natural beauty.

The interior design of Erimi Townhouses embodies quiet luxury, with a minimalistic approach that harmoniously integrates organic and natural materials. Each element is thoughtfully selected to create a seamless connection with the surrounding nature, all while maximizing the breathtaking views for a truly captivating living experience.