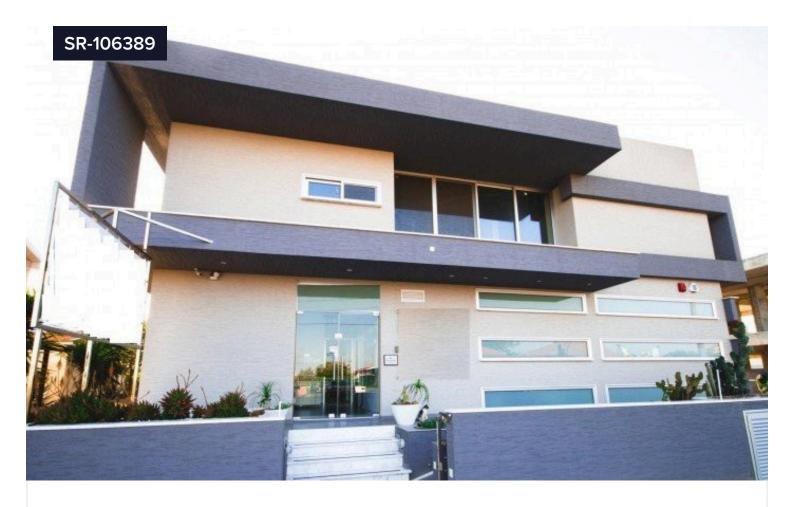

## Shop To Rent In Limassol Limassol Cyprus

€6,000 /month

Zakaki, Limassol

Covered

[] 240 m<sup>2</sup>

Modern and stylish shop space available in the up and coming area of Zakaki. Conveniently located near the new Casino, Mall of Cyprus and Lady's Mile Beach. It is currently fully operational as a SPA Centre and has a high clientele base. It boasts potential for a Medical Clinic, SPA, Beauty Centre or similar. A convenient layout consisting of reception with sitting area, 8 separate rooms, kitchen and three bathrooms on the ground level. An additional floor may be offered as well as the basement level. Please call for further information.