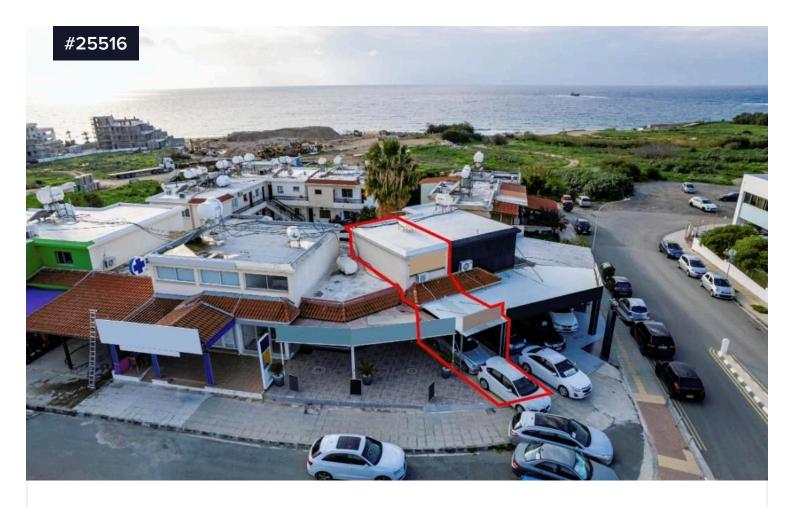

## **SHOP IN MOUTALLOS**

€65,000

Mouttalos, Paphos

Bathrooms

**?** 1

Covered

F7 29 m<sup>2</sup>

The property is a shop in Mouttalos which is situated on the ground floor of a two-storey building.

The building is located on Tombs of the King's avenue, 340m from the sea.

It holds a corner position and has a land area of of 3,160sqm.

The shop has an area of 28sqm and 14sqm mezzanine.

It consists of an open plan space, one room, and a toilet.

The shop occupies the eastern section of the building with a frontage

Type Shop

Plot 3160 m²

Status Resale

Year of construction 1998

Energy Certificate efficiency rating expected