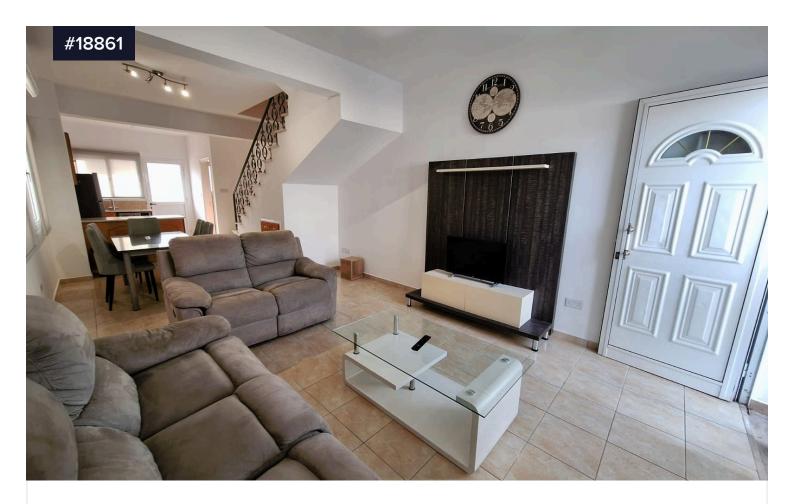

This modern 2 bedroom property is located at a very central spot in Empa, close to all amenities, schools and bus stop.

It consists of open space kitchen/dining and living room + guest WC on the ground level and 2 en-suite bedrooms with good sized balconies on 1st floor. The total internal area is 88 square meters.

The kitchen is fully equipped and the apartment is fully furnished.

The garden has a bbq area as well and it is aprox 40 square meters.

**Semi-Detached House** Type

Used Status

Year of construction 2003

Certificate Energy efficiency rating expected