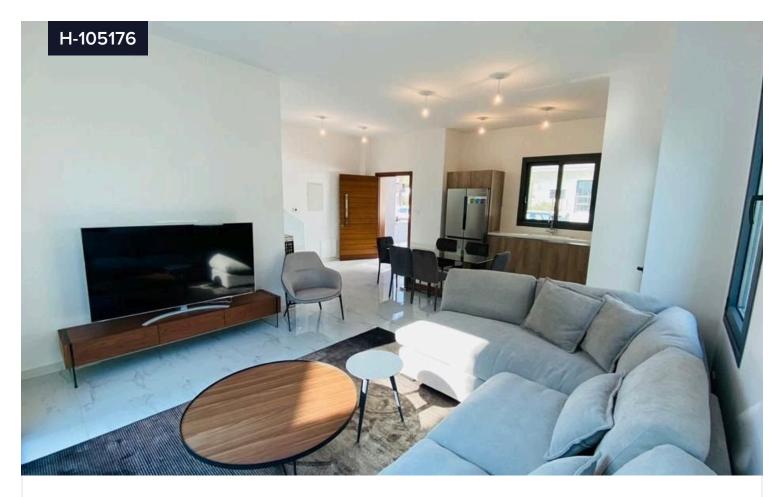

## €570,000 +vat €690,000

**Potamos Germasogeias, Limassol** 

Bedrooms

Bathrooms

Covered

The Residences are located at the heart of Limassol's tourist area, a striking new project with impressive design details, just 400 metres from the sea.

Created to offer an affluent island lifestyle to all residents through, a carefully laid out complex which is close to all necessary amenities, it includes 4 semi-detached houses.

The 2-bedroom semi-detached houses follow a modern modular design with exterior wood finishes and private landscaped gardens with mature trees and a convenient automatic irrigation system. All 4 houses include under floor heating and double glazed windows for maximum comfort throughout the year as well as provisional