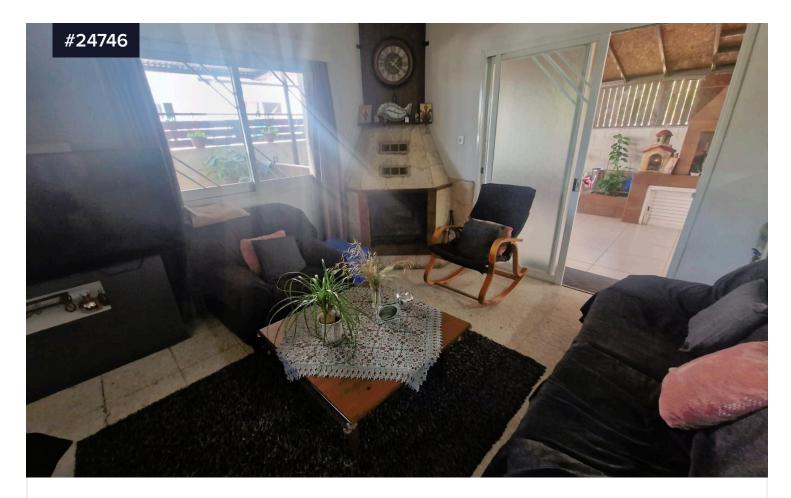

## €350,000

Pano Kivides, Limassol

Bedrooms

Bathrooms

Covered

Discover this inviting residence in Pano Kivides, a short stroll from the village center. Built in 1990, it sits amid lush flowers and offers convenient amenities like parking, an outdoor BBQ with a bar, and a traditional oven. Tucked away on a quiet street near green spaces, it provides a tranquil retreat. Inside, find a comfortable living room, another open-plan living area complete with a cozy fireplace, and a convenient guest toilet. Upstairs, three ample bedrooms with balconies await, along with a bathroom featuring a bathtub. Downstairs, a separate annexed house with its parking offers a spacious living area, a bathroom, and a cozy bedroom. Sitting on a generous 522sq.m. plot, this property in Pano Kivides promises ample