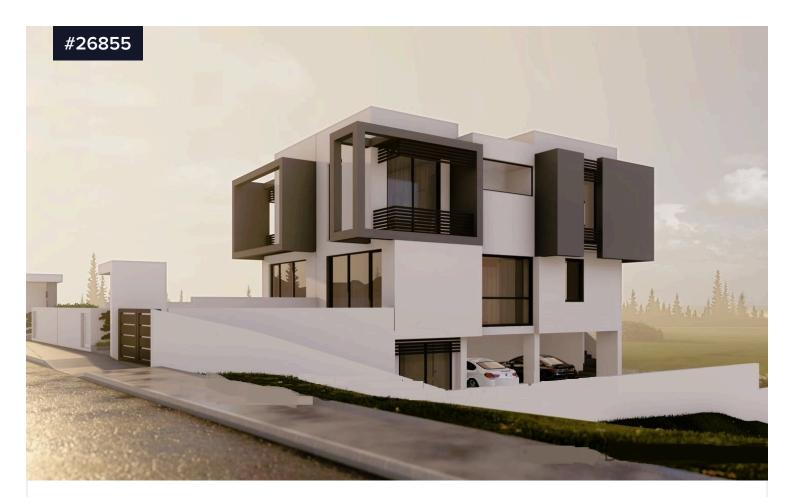

## **Brand New Three Bedroom Semi Detached House With Basement**

## €365,000 +vat €450,000

Palodeia, Limassol

Bedrooms

Bathrooms

Covered

We are delighted to present this beautiful off-plan, three-bedroom semi-detached house located in the peaceful residential area of Palodeia. Scheduled for completion within 12-15 months from the signing of the sales agreement, this stunning property will be built on a 310sqm plot and feature three levels, including a basement.