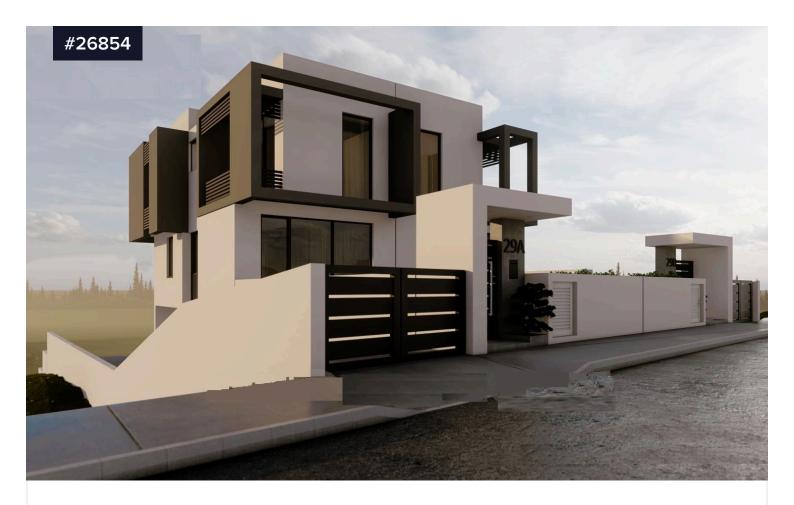

## **Brand New Three Bedroom Semi Detached House With Basement**

€365,000 +VAT

€450,000

Palodeia, Limassol

**Bedrooms** 

**=** 3

Bathrooms

Covered

] 134 m<sup>2</sup>

We are delighted to present this beautiful off-plan, three-bedroom semi-detached house located in the peaceful residential area of Palodeia. Scheduled for completion within 12-15 months from the signing of the sales agreement, this stunning property will be built on a 310sqm plot and feature three levels, including a basement.

The house offers 134sqm of internal living space, complemented by 13sqm of covered verandas and an additional 65sqm of basement area. On the ground floor, the home boasts an open-plan kitchen, living room, dining area, and a guest WC. The first floor features three bedrooms, including a master bedroom with an en-suite bathroom Type Semi-Detached House