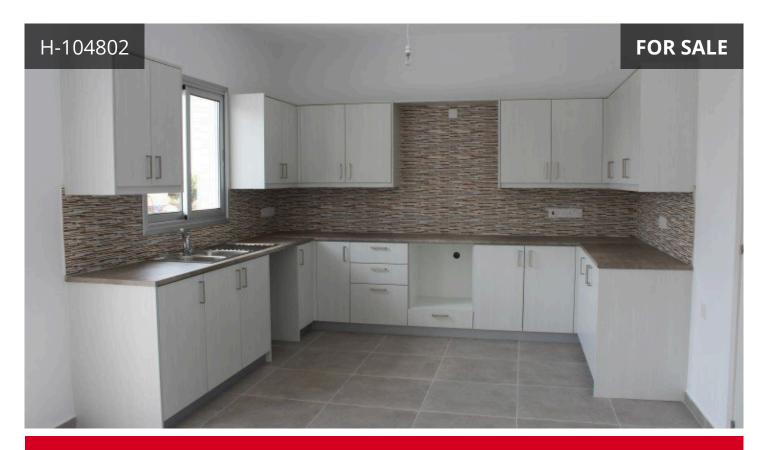

Internal walls will be covered with three layers of cement-based plaster and painted with three coats of emulsion paint. Walls in the bathrooms and WCs will be covered up to the door height with two layers of plaster and ceramic wall tiles. Ceramic tiles will also be used to cover the walls between the kitchen cabinets and benches.