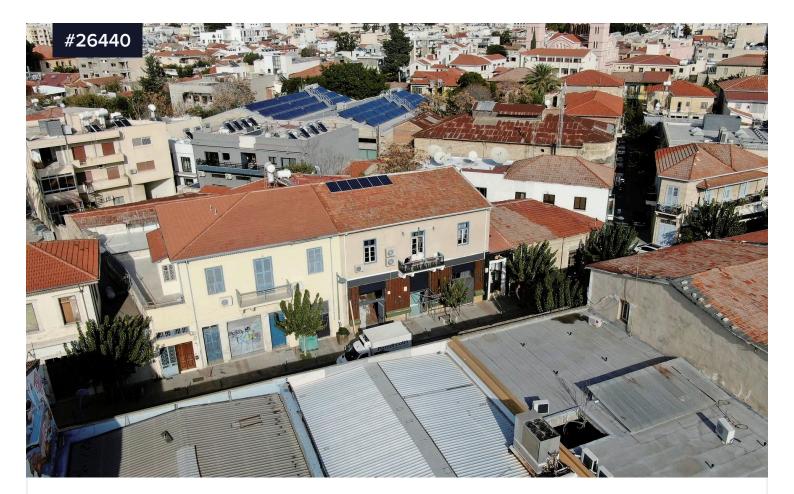

## Covered

This property, concerns the ground floor of a two storey listed building located within the historic Katholiki quarter area. It consists the 50% share that corresponds to about 272 sq.m, where the remaining 50% constitute the first floor. The tenant operates within a well known restaurant-events hall, that occupies the ground floor of approx. 225 sq.m. and the mezzanine of approx.47 sq.m.

The property is located approx. 500m from Molos and in walking distance from Limassol marina..

The property falls within Zone  $\Pi \alpha 8 \alpha$ , with a building coefficient of 140%, coverage of 70%, and permission for 2 floors (8.3m) of construction.