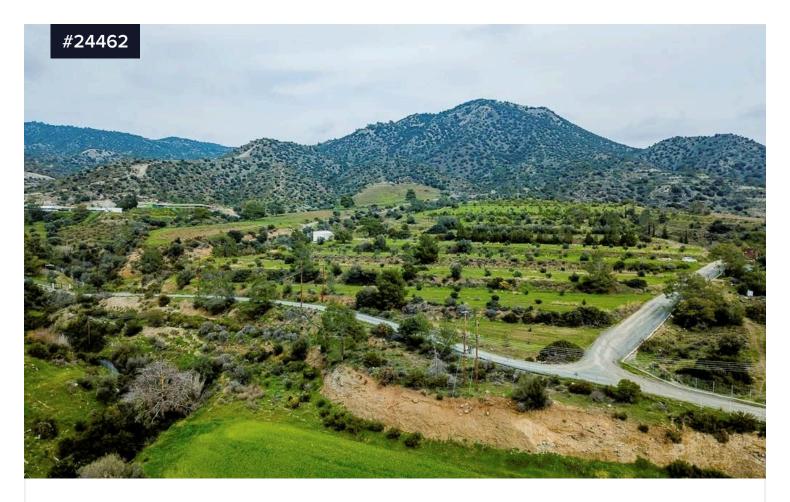

## [ ] 51381 m<sup>2</sup>

Agricultural land in consolidation area in Pyrgos village of Limassol District. It is located at a distance of 3 kilometers north of the community center.

It has an irregular shape with an inclined surface and it is abutting a registered road on its south and western boundary.

Within the property there are temporary agricultural properties with no economic value.

It falls within the Agricultural Zone  $\Gamma 3$ , having building density coefficient 10%.

Might be subject to vat.