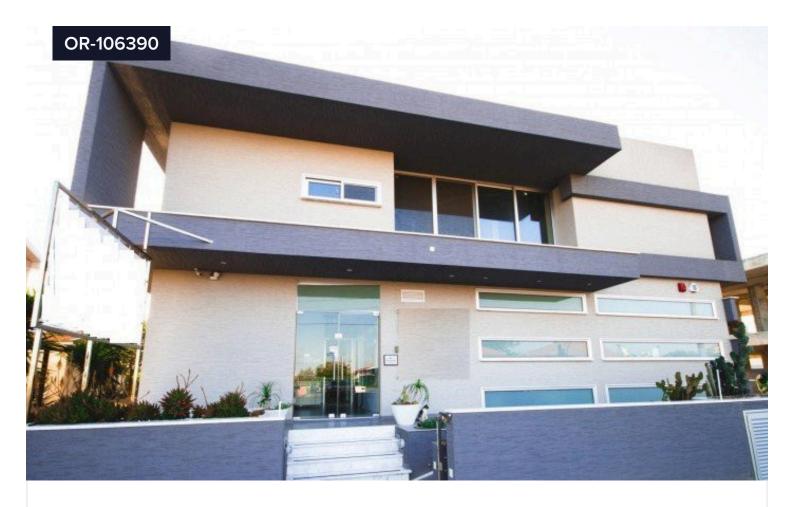

## Office To Rent In Limassol Limassol Cyprus €6,000 /month

Zakaki, Limassol

Covered

[] 240 m<sup>2</sup>

Modern and stylish ground floor office space available in the up and coming area of Zakaki. Conveniently located near the new Casino, Mall of Cyprus and Lady's Mile Beach. It is currently fully operational as a SPA Centre and has a high clientele base. It boasts potential for a Medical Clinic, SPA, Beauty Centre or similar. A convenient layout consisting of reception with sitting area, 8 separate rooms, kitchen and three bathrooms on the ground level. An additional floor may be offered as well as the basement level. Please call for further information.