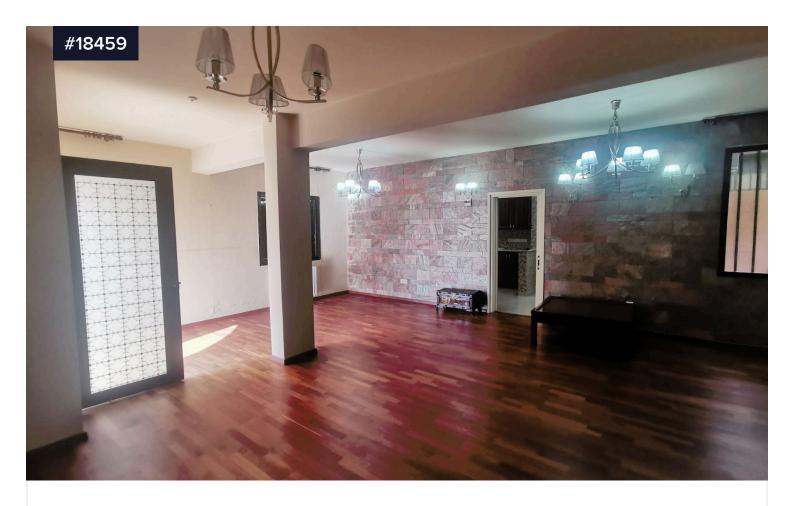

## Office for rent in Tsirio area, Limassol €3,200 +VAT /month

Tsirio, Limassol

Covered

[] 170 m<sup>2</sup>

Office space of 170 square meters located in Tsirio area of Limassol. It has two w.c., one kitchen, one kitchenette, a/c in all areas, central heating, alarm system and big windows facing the main road.