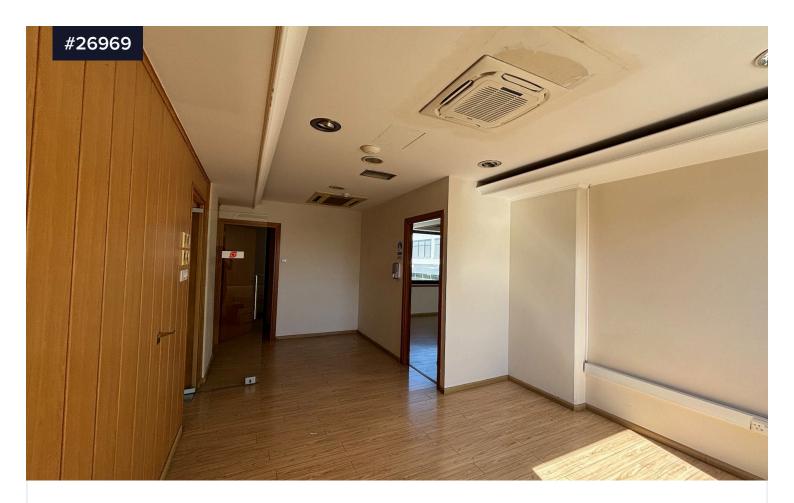

The office space is on the 1st and top floor of the building and comprises of a main reception and waiting area, a large Office suite for the CEO many separate conference rooms and offices. It also has 60m2 of verandas, a dedicated server room, a kitchen and 2 W/Cs. The office has 11 parking spaces allocated to it at the rear of the building.