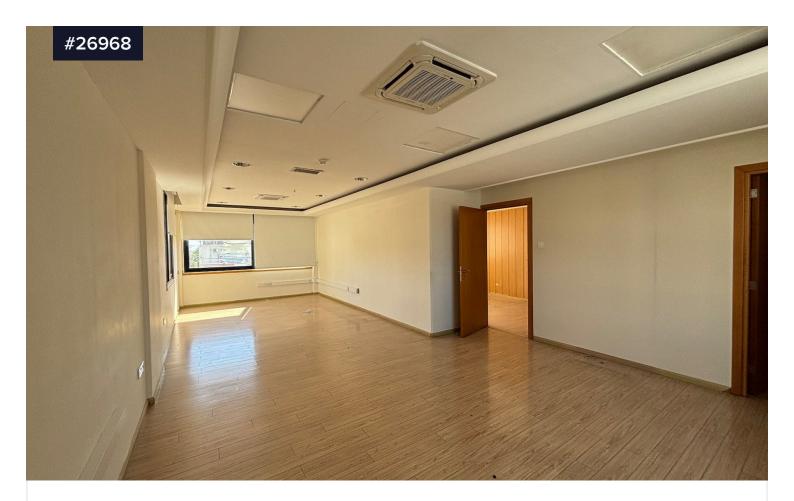

## Office For Rent in Potamos Germasogia, €7,900 /month Limassol

Potamos Germasogeias, Limassol

Covered

[] 476 m<sup>2</sup>

This 467m2 office space is located on the first floor of a business centre on the prestigious Kolonakiou Avenue. It is surrounded by shops and has direct access to the highway and city centre and all major amenities such as banks and other institutions.

The office space is on the 1st and top floor of the building and comprises mainly of large, open plan, separate offices with view to Kolonakiou Avenue. It also has 30m2 of verandas, a dedicated server room, a kitchen and 2 W/Cs. The office has 10 parking spaces allocated to it at the rear of the building.