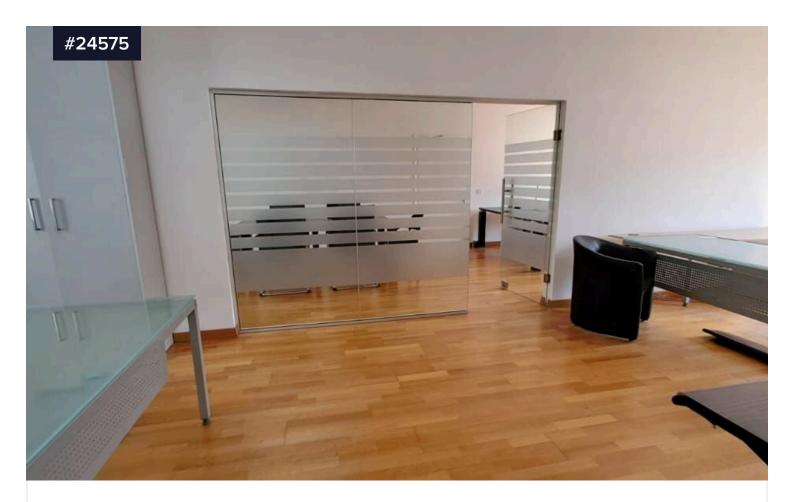

## Office space for rent furnished in Potamos €3,000 /month Germasogeia, Limassol

Potamos Germasogeias, Limassol

Covered

[] 150 m<sup>2</sup>

Office space available furnished in the Potamos Germasogeia area of Limassol on the second floor of a two storey building comprising of ground level, first level and second level with no elevator. This lovely space of 150m2 offers four separate offices with glass partitions, a kitchenette and one WC. Located on the seafront road of Limassol and close to all amenities. Easy access to the main roads and two parking spots offered. Please call for further information and a viewing.