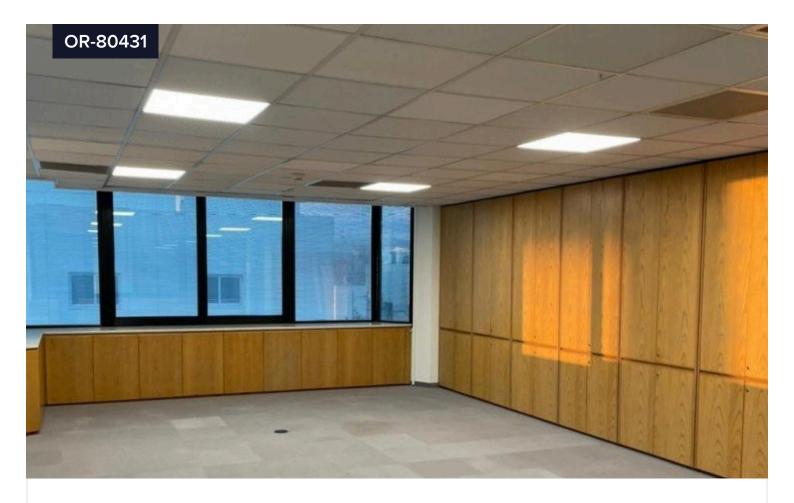

## Office To Rent In Omonoia Limassol Cyprus

€6,600 +VAT /month

Omonoia, Limassol

Bathrooms

**?** 2

Covered

[] 330 m<sup>2</sup>

The Office space is set around a central atrium, providing open plan work areas, a few private offices, conference rooms and an executive office on each level. The executive offices are served by a private lift with external access.W/C facilities separate for men and women on each level and private WC in each executive office.This luxurious office building was designed and built to meet the requirements of demanding tenants.High specification and a design that can accommodate private offices and open plan arrangements.Work space arranged around a central atrium and courtyard providing ample natural light throughout the day, an efficient layout and access to common facilities.Key card access. Double glazing with integrated