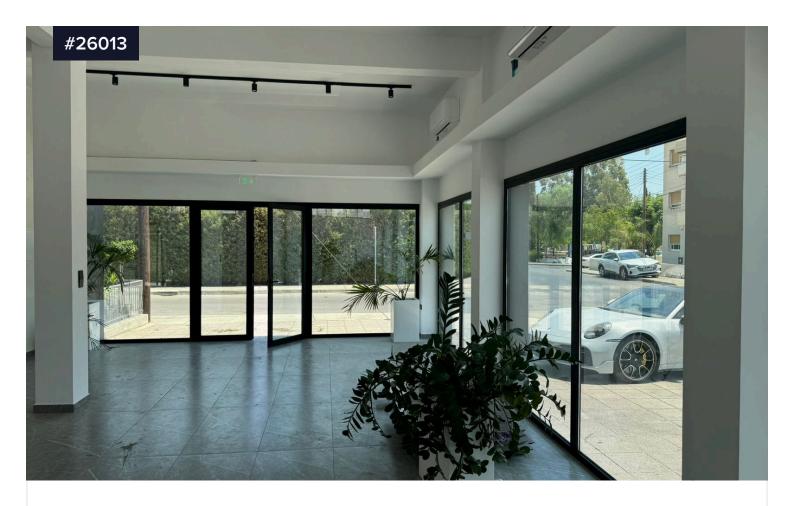

## Prime Office Space of 180sqm for Rent in Naafi Area, Limassol

€5,000 /month

Naafi, Limassol

Covered

[] 180 m<sup>2</sup>

Situated in a prime location within walking distance to both ERA and Makarios Avenue, this office space offers excellent visibility and accessibility. The recently renovated property boasts an interior area of 180 sqm, complemented by an outdoor area of 40 sqm. The high ceilings provide an open and airy feel. The office includes a kitchenette and two toilets. Additionally, there are five dedicated parking spots available. With modern finishes and a convenient location close to key business and commercial areas, this space is suitable for various types of businesses.