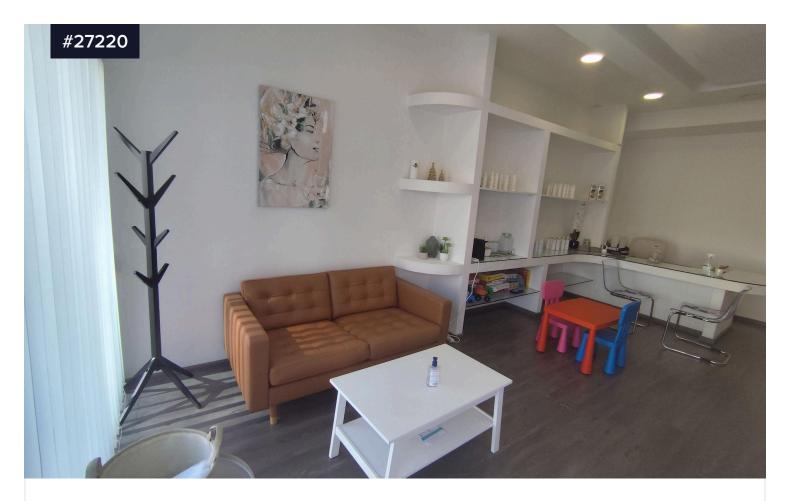

## Office To Rent In Mesa Gitonia Limassol Cyprus

€1,300 +VAT /month

Mesa Geitonia, Limassol

Covered

Office in Mesa Gitonia area in Limassol with covered area 70 square meters .lt has one w.c., one shower, one kitchenette, two uncovered parking spaces and big windows facing the main road. The office is on the ground floor and is ideal for doctor, lawyer, architectural office, etc. All Tenants should be from business sectors. It has easy access to main roads and all services and amenities. Please call me for a viewing.