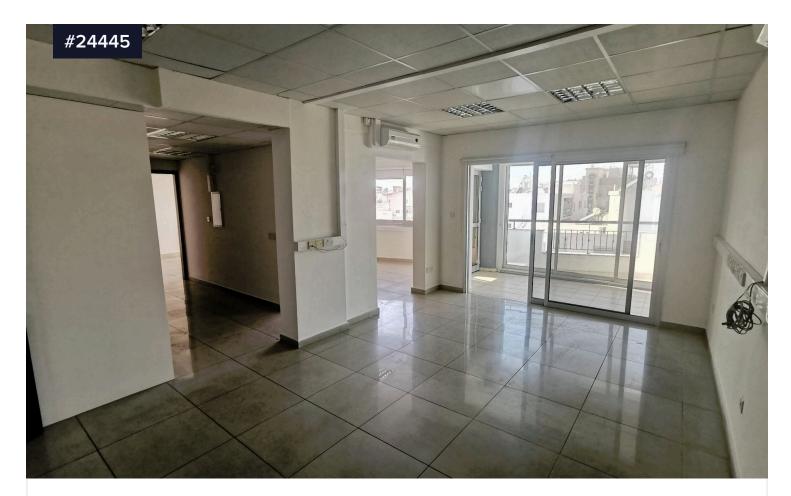

## Covered

[] 95 m<sup>2</sup>

Office located in Mesa Geitonia area in Limassol with covered area 95 square meters is available now..

It has two w.c. , one kitchenette, a/c in all areas , covered parking space for one car and big windows facing the main road.

Also it has race floor, alarm system, server room and nice veranda to enjoy your coffee.

The office is on the second floor of the building.

It is ideal for doctor, lawyer, architectural office etc.

It has easy access to main roads and all services and amenities.