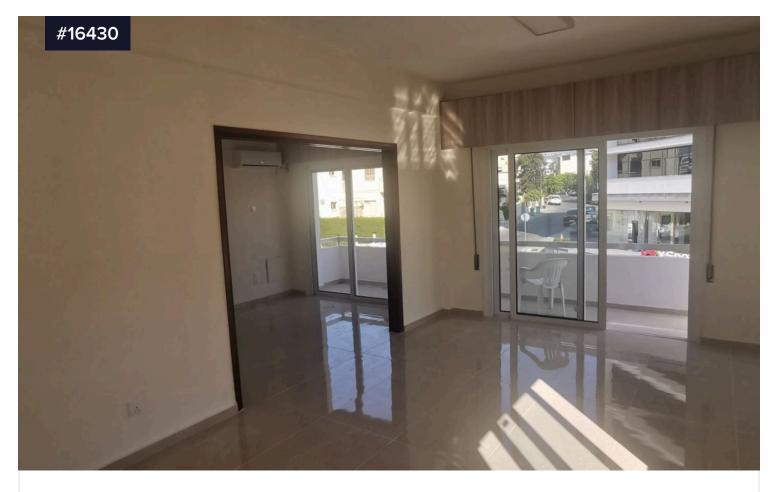

## Covered

[] 140 m<sup>2</sup>

Nice office in Mesa Gitonia one of the best areas in Limassol with covered area 140 square meters .

It has two w.c. two shower, one separate kitchen, a/c in all areas, uncovered parking for one car and big windows facing the main road. This office consists of an open plan area and four nice big rooms .

The office is on the first floor and is ideal for lawyer, architectural office etc.

It has easy access to main roads and all services and amenities.

| Туре                     | Office      |
|--------------------------|-------------|
| Status                   | Key ready   |
| Year of construction     | 2013        |
| Energy efficiency rating | ر<br>Exempt |