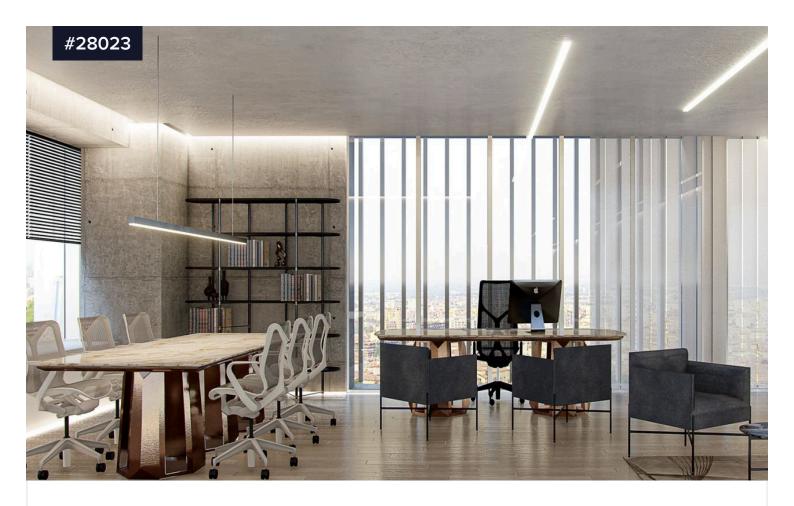

## Luxury Office Space of 285sqm for Rent in Limassol

€21,500 +VAT /month

Limassol, Limassol

Covered

[] 285 m<sup>2</sup>

Discover the future of the workplace – a forward-thinking commercial landmark, shaking up the work lifestyle paradigm in Limassol.

The business centre is an exclusive nexus for networking, strategizing, and of course, celebrating success. This executive club goes above and beyond premium meeting and conference facilities. Here distinguished members make use of a range of unparalleled services and amenities.