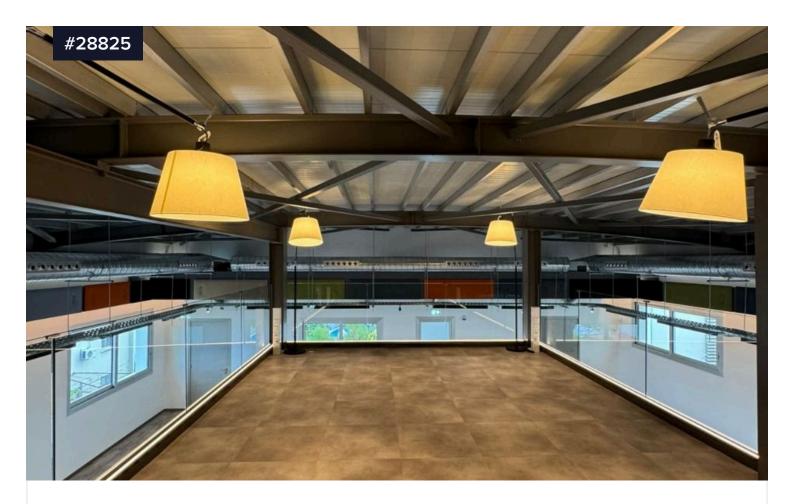

## Modern Spacious Open Plan luxury Office Space Kato Polemidia

€6,900 +VAT /month

Yato Polemidia, Limassol

Covered

[] 250 m<sup>2</sup>

Discover an excellent Luxurious rental opportunity in Kato Polemidia, where modern convenience meets a vibrant community. This spacious office space spans 250 square meters, situated on the first floor of a well-maintained building. With an open layout, it provides the perfect canvas for setting up your business operations.