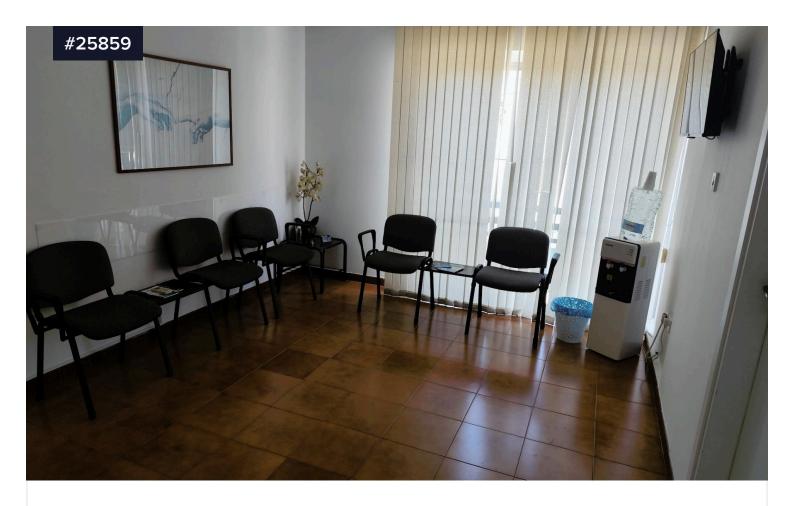

## Office for rent in Kato Polemidia, Limassol €600 +VAT /month

Kato Polemidia, Limassol

Bathrooms

Covered

[] 60 m<sup>2</sup>

Office in Kato Polemidia in Limassol with covered area 60 square meters .lt has two w.c. , one kitchenette, one reception one gym, which are common in use.

Also it has six uncovered parking spaces and big windows facing the main road. The office is on the first floor and is ideal for doctors, lawyers, architectural office, etc. It has a/c in all areas and is fully furnished. It has easy access to main roads and all services and amenities.