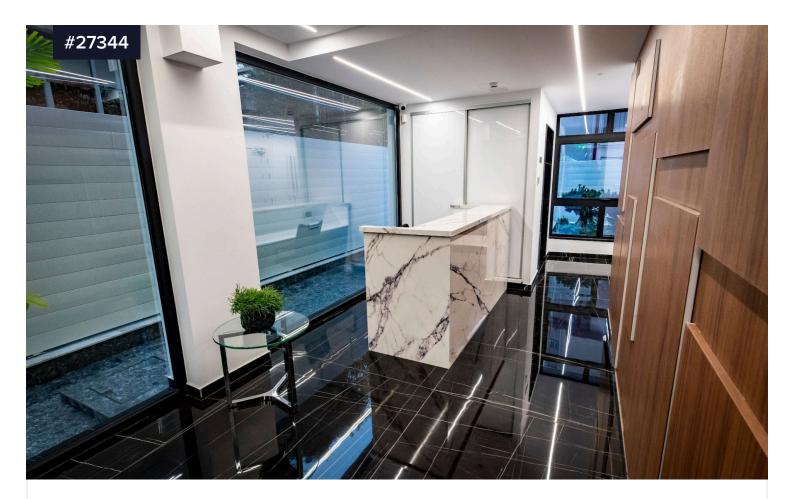

## Covered **[] 240 m<sup>2</sup>**

Contemporary office space available for rent, featuring sleek design and state-of-the-art facilities and interiors.

Newly constructed (January 2021), offering two separate floors of 120 square meters each (total 240 square meters), available individually or together.