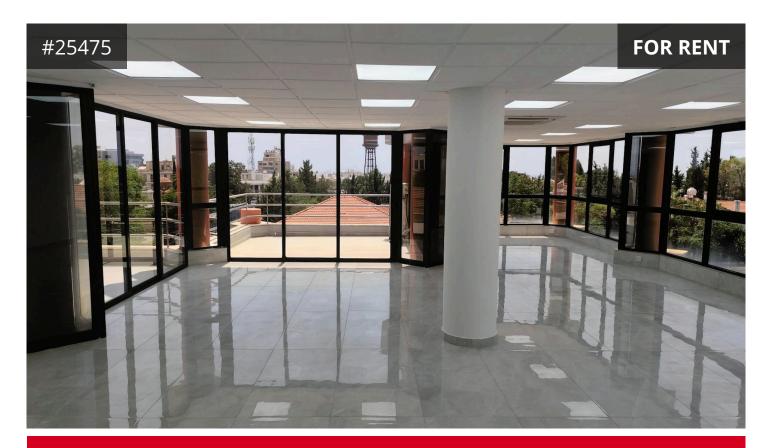

## Description

Office located in Katholiki area in Limassol is available now. The office is on the second floor and has internal area 93 square meters and veranda 32 square meters.

It has an open plan area, kitchenette , two w.c. , a/c in all areas , two underground parking spaces and big windows facing the main road. The office is unfurnished.

It is on the main road and is ideal for doctor, lawyer, architectural office etc.

It has easy access to main roads and all services and amenities. Please call for a viewing!

**€2,000** +VAT /month

TYPE Office