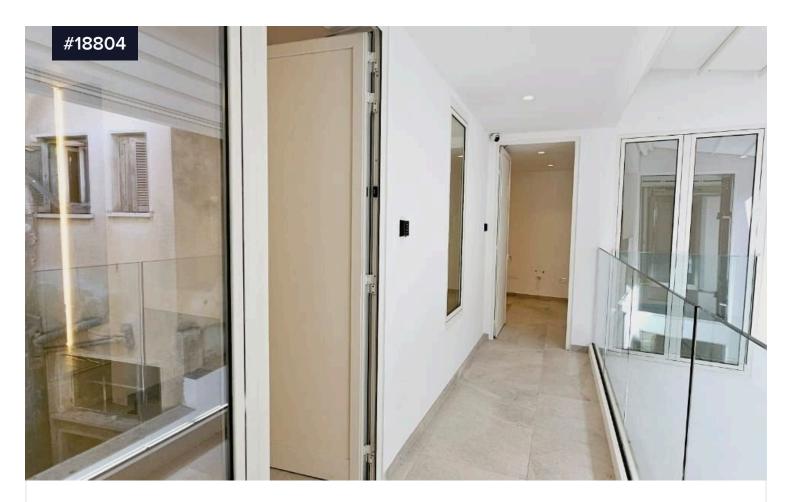

## Covered

Small modern office building available in the heart of Limassol Town Centre. This two floor property can be utilized for commercial or residential use. Two floors with interior staircase and elevator spread over 230m2. There are six separate rooms each with en-suite facilities and a reception area. There is adequate space for up to 20 employees. Features include, CCTV, lighting automation, VRV heating/cooling system, fiber optics and storage space. No private parking space but ample parking in the vicinity. Walking distance to all amenities and an abundance of cafes, restaurants, bars and take-away establishments. Please call for further information and a viewing.