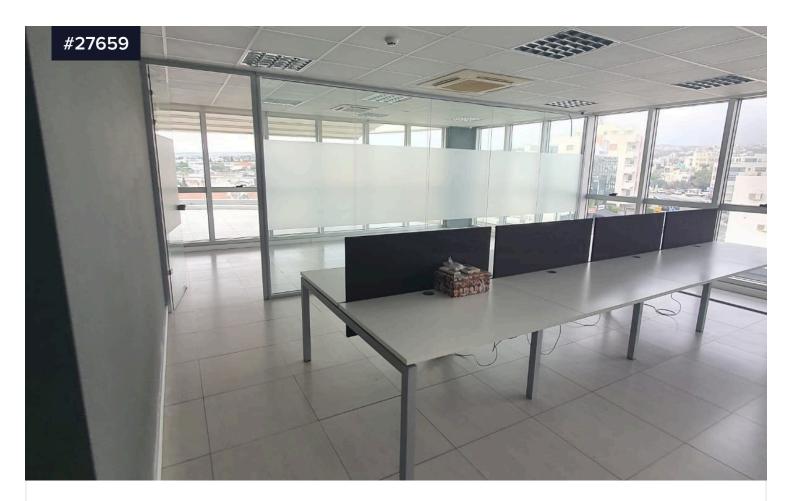

## LUXURY OFFICES 270M<sup>2</sup> FULLY EQUIPPED AND READY IN CENTRAL LIMASSOL.

€8,500 +VAT /month

Kapsalos, Limassol

Covered

[] 270 m<sup>2</sup>

Very nice office premises in prime location with easy access to all arteries of Limassol and amenities.

Nice newish building, lift, underground parking for 6 cars, off road parking available.

The office is ready to move in, raised floors, reception area, glass partitions, kitchen, 3 wc,

Server room, fully a/c.

The covered veranda is closed and integrated for lounge area for staff.

Type Office
Status Used
Year of construction 2019

Energy efficiency rating

**⊘** A