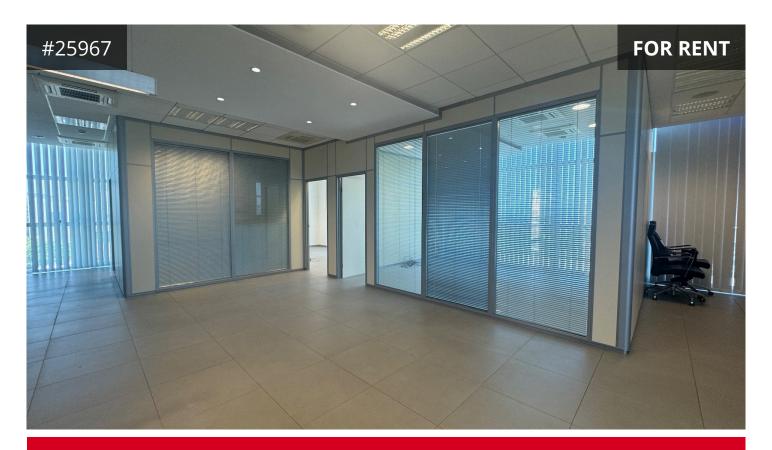

## **Description**

This large, modern office is situated in a beautiful building in a prime area with easy access to the highway and numerous amenities. Located on the 1st floor of a 4-story building, the office spans 155 square meters of interior space, complemented by a 40-square-meter veranda.

The office comprises three bright, separate rooms with direct access to the veranda, offering an abundance of natural light and a pleasant working environment. It includes two separate restrooms and two fully equipped kitchens with appliances, providing convenience for staff and visitors alike. Secure underground 3 parking spots is available for tenants.